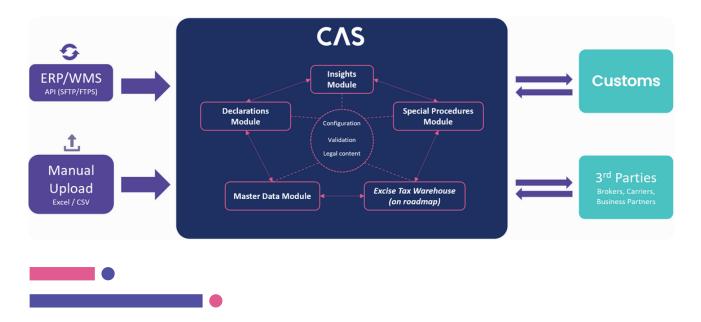

Everything starts when you send your shipment data to CAS. This can either be done automatically by integrating with our APIs or by uploading an Excel template. Your shipment data is being processed into a declaration and/or Special Procedures stock actions based on your setup. As CAS is **connected to customs authorities in different countries**, messages from customs are retrievable directly in CAS providing you with **status updates of your shipments**. Has the shipment been accepted and released, was a customs error sent back or does customs want to do a physical or documentary check? You can follow the entire flow in CAS. And if changes or additions to your declaration are needed, you can easily make these changes and (re)submit your declaration to customs authorities.

When Special Procedures like Customs Warehouse, Inward Processing, Outward Processing, or End Use apply, the **stock administration is managed** in CAS as well. Stock levels are being increased with an incoming shipment and reserved and decreased with an outgoing one. CAS keeps the storage locations into account and which customs procedure applies. Get an overview of your stock levels at all times and manage free and bonded stock in one place.